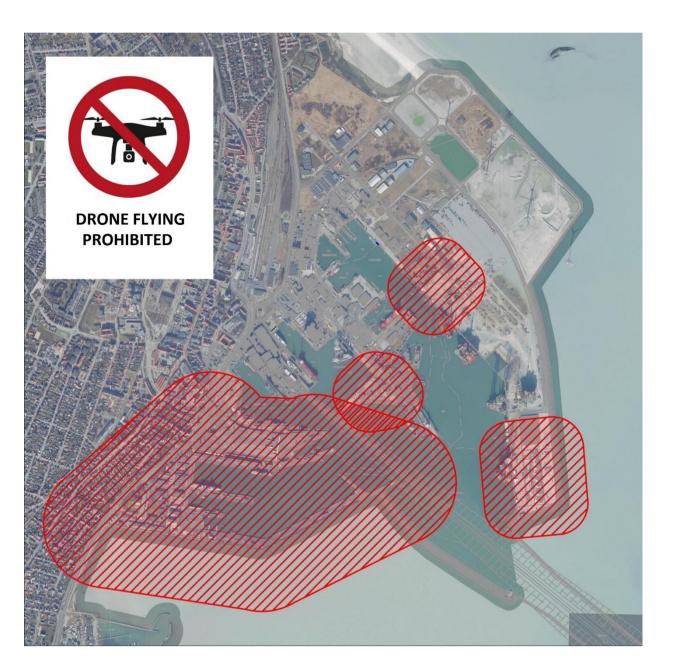

It is totally prohibited to fly within the marked areas on the map. Exemption will not be granted to fly with drone in these areas at Port of Frederikshavn.

Read more about drone flying at Port of Frederikshavn on www.pof.dk